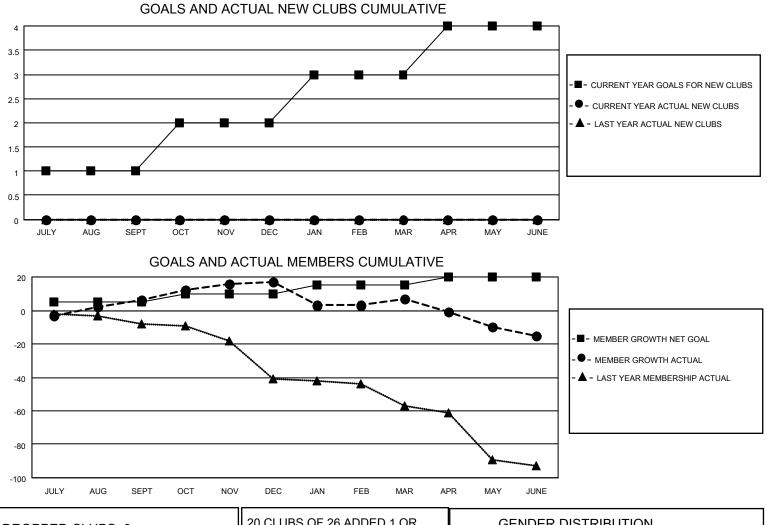

## LOCATION ARKANSAS

District 7 L

Results as of: 6/30/2022

| Clubs                 |               |           |               | Members               |                       |                         |                                                    |
|-----------------------|---------------|-----------|---------------|-----------------------|-----------------------|-------------------------|----------------------------------------------------|
| RESULTS FOR 2021-2022 |               |           |               | RESULTS FOR 2021-2022 |                       |                         |                                                    |
| QUARTER               | NEW CLUB GOAL | NEW CLUBS | DROPPED CLUBS | QUARTER               | ER GROWTH NET<br>GOAL | MEMBER GROWTH<br>ACTUAL | DROPPED<br>MEMBERS ACTUAL<br>(including transfers) |
| JULY/AUG/SEPT         | 1             | 0         | 0             | JULY/AUG/SEPT         | 5                     | 33                      | 20                                                 |
| OCT/NOV/DEC           | 1             | 0         | 0             | OCT/NOV/DEC           | 5                     | 20                      | 9                                                  |
| JAN/FEB/MAR           | 1             | 0         | 0             | JAN/FEB/MAR           | 5                     | 27                      | 34                                                 |
| APR/MAY/JUNE          | 1             | 0         | 0             | APR/MAY/JUNE          | 5                     | 20                      | 41                                                 |